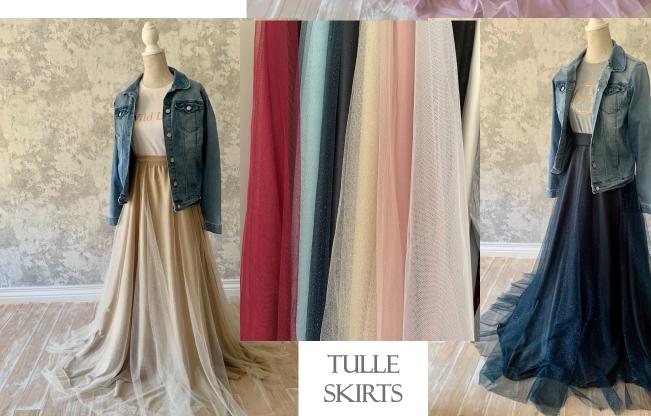

Fitted Black Dress Size 10 – 14 R520

White Lace Top Size 10 – 12 R250 Champagne Skirt Size 10 – 12 R350

Other colors tulle skirts also available Cream Chiffon Dress Size 12 – 16 R600

Black Lace Body Suit Size 12 – 16 R250 Chiffon Skirt & Petticoat All Sizes R400

Skirt also available in Cream Color

NY MEDIC

Stellin p

Black Lace Dress (Ideal for milk bath shoot) Size 8 – 10 R450 (Petticoat included)

White Lace & Chiffon Dress Size 8 – 12 / 14-18 R700 (Petticoat included)

Red Roses Chiffon Dress Size 6 – 8 R550

Black Tulle Top Size 8 – 12 R150 Black Chiffon Skirt with petticoat All Sizes R400

Tulle Skirt R350 Wild Lily T-Shirt R100 Denim Jacket R150

We would love to help you find the perfect dress for your photoshoot!