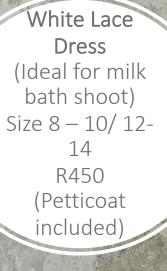

Skirt also available in Cream Color

NY MEDIC

Stellin p

Black Lace Dress (Ideal for milk bath shoot) Size 8 – 10 R450 (Petticoat included)

White Lace & Chiffon Dress Size 8 – 12 / 14-18 R700 (Petticoat included)