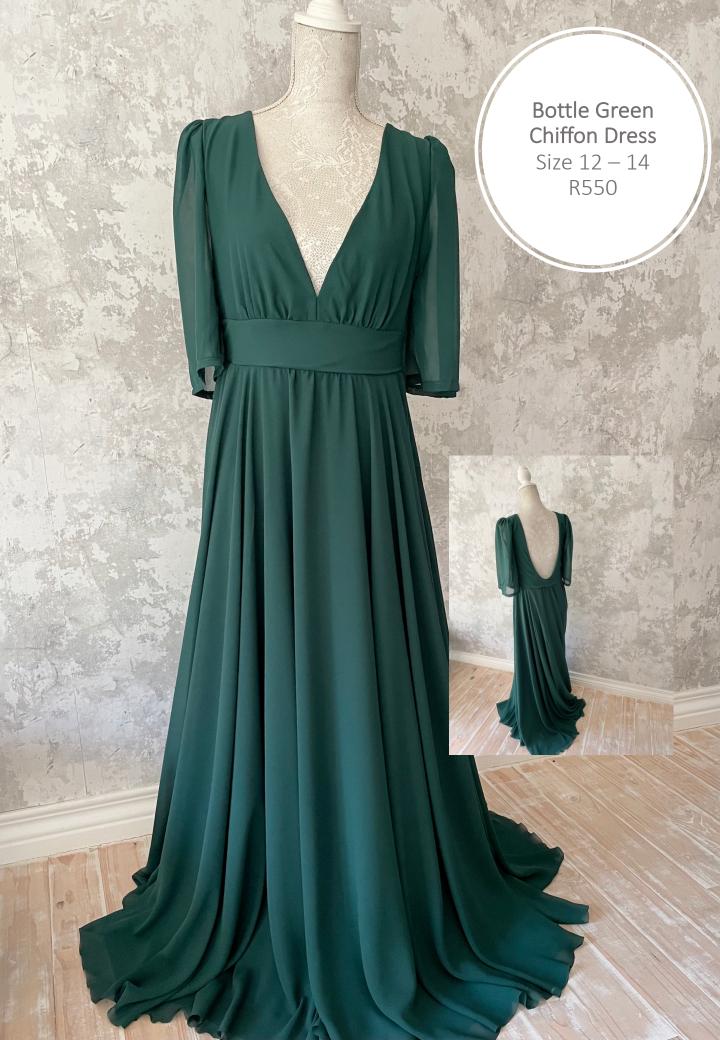

Champagne Glitter Dress Size: 8 – 12 R680 (Petticoat included)

Also available in Blush Color

Sage Green Floral Dress Size 10 – 12 R570 Leather Belt: R80

Forest Green Chiffon Dress Size 10 – 12 R600 (Petticoat included) **Teal Bon-Bon Dress** Size 8 – 12 R570